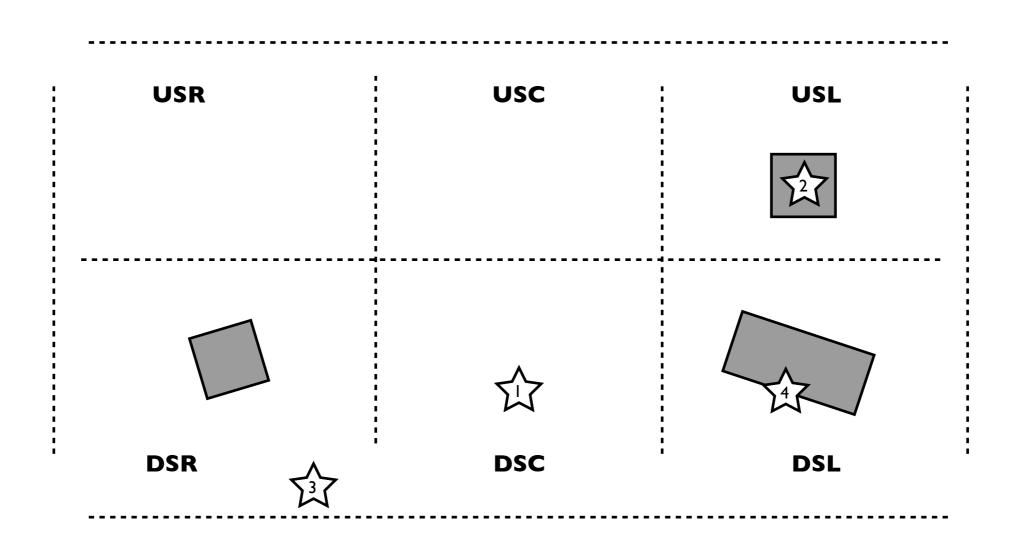

7 - Special #1 Front Light w/ Hard Edge

- Special #2 Down Light Soft Edge

- Special #3 Front Light Soft Edge

- Palm Tree Breakup Gobo

- Front Light must be isolatable by 6 areas DSL DSC DSR USL USC USR

**Snapshot** - created and written by Carmen Mitzi Sinnott