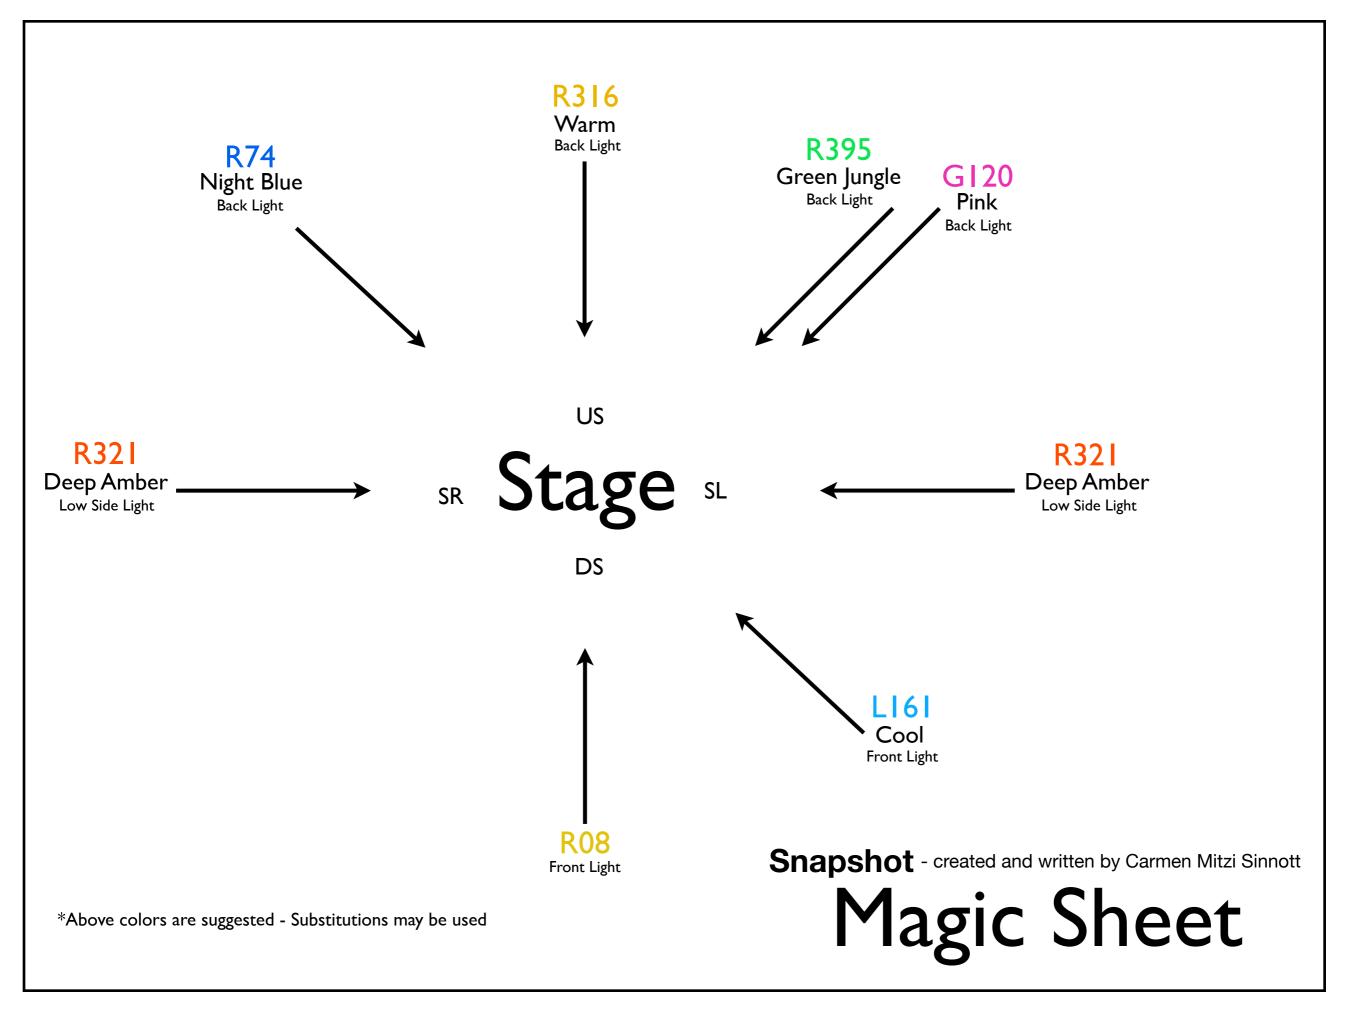

7 - Special #1 Front Light w/ Hard Edge



- Special #2 Down Light Soft Edge



- Special #3 Front Light Soft Edge



- Palm Tree Breakup Gobo

- Front Light must be isolatable by 6 areas DSL DSC DSR USL USC USR

**Snapshot** - created and written by Carmen Mitzi Sinnott

## Lighting Stage Plan

## **SNAPSHOT Lighting Master List**

| CUE #   | Description                                                    | Page |
|---------|----------------------------------------------------------------|------|
| 100     | PRESET-open house                                              |      |
| 101     | House to 1/2                                                   |      |
| 102     | House out                                                      |      |
| 103     | Narrator - warm wash