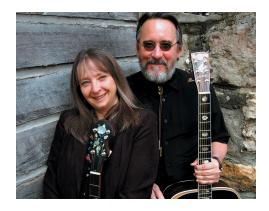

### LaMay & Reese · Duo

## Sherri Reese

1 Vocal & 1 Instrument Mic or 1 Vocal & Direct Input

Joe LaMay
Guitar & Vocal

1 Vocal & 1 Instrument Mic 1 Vocal & Direct Input

#### Sherri Reese Banjo & Vocal

1 Vocal & Direct Input

Joe LaMay Guitar & Vocal

1 Vocal & 1 Instrument Mic 1 Vocal & 1 Instrument Mic 1 Vocal & Direct Input

While Joe LaMay & **Sherri Reese** perform primarily as a duo, they are also available to perform as a quartet with Paul Davis on banjo and Randy Frye on bass.