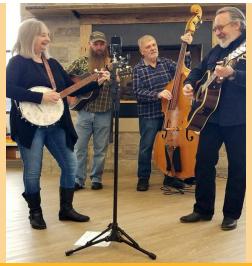

## LaMay & Reese · Quartet

#### Sherri Reese Banjo & Vocal

1 Vocal & Direct Input

Joe LaMay Guitar & Vocal

1 Vocal & 1 Instrument Mic 1 Vocal & 1 Instrument Mic 1 Vocal & Direct Input

While Joe LaMay & **Sherri Reese** perform primarily as a duo, they are also available to perform as a quartet with Paul Davis on banjo and Randy Frye on bass.