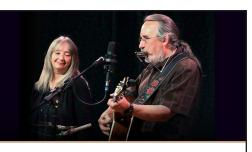

### LaMay & Reese · Duo

## Sherri Reese

1 Vocal & 1 Instrument Mic or 1 Vocal & Direct Input

Joe LaMay
Guitar & Vocal

1 Vocal & 1 Instrument Mic 1 Vocal & Direct Input

#### Sherri Reese Banjo & Vocal

1 Vocal & Direct Input

Joe LaMay Guitar & Vocal

1 Vocal & 1 Instrument Mic 1 Vocal & 1 Instrument Mic 1 Vocal & Direct Input

While Joe LaMay & **Sherri Reese** perform primarily as a duo, they are also available to perform as a quartet with Paul Davis on banjo and Randy Frye on bass.