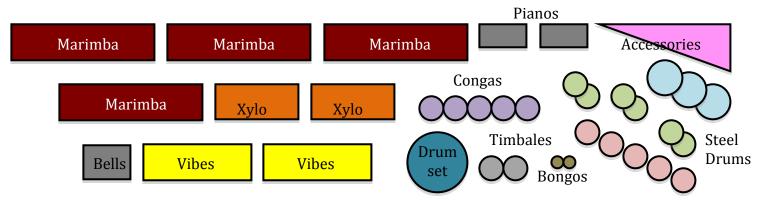

## The Louisville Leopard Percussionists and The Steel Leopards Stage Plot #1 with a stage or riser – approx 20x30

Contact DIANE DOWNS with any questions: 502-558-7779

The Louisville Leopard Percussionists' Stage Plot #2 Flat performance area – approx 20x30