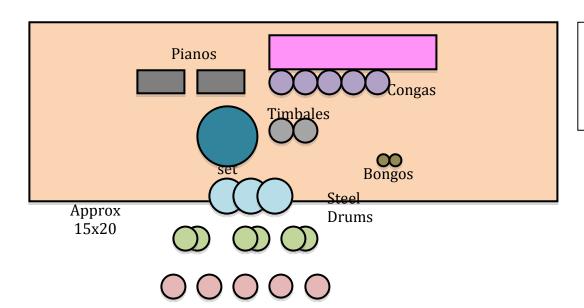

## The Louisville Leopard Percussionists and The Steel Leopards Stage Plot #1 with a stage or riser – approx 20x30

Contact DIANE DOWNS with any questions: 502-558-7779

The Louisville Leopard Percussionists' Stage Plot #2 Flat performance area – approx 20x30