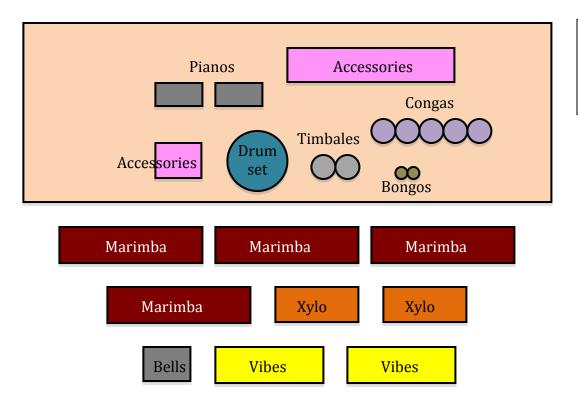

## The Louisville Leopard Percussionists' Stage Plot #1 with a stage or riser – approx 20x30

Contact DIANE DOWNS with any questions: 502-558-7779

The Louisville Leopard Percussionists' Stage Plot #2 Flat performance area - approx 20x30