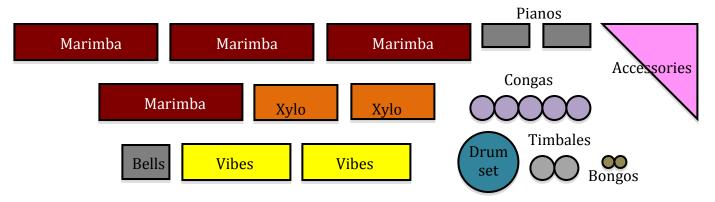

## The Louisville Leopard Percussionists' Stage Plot #1 with a stage or riser – approx 20x30

Contact DIANE DOWNS with any questions: 502-558-7779

The Louisville Leopard Percussionists' Stage Plot #2 Flat performance area - approx 20x30