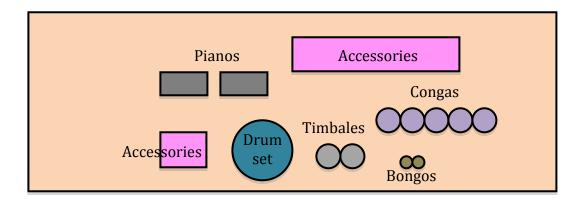

## The Louisville Leopard Percussionists and The Steel Leopards Stage Plot #1 with a stage or riser – approx 20x30

Contact DIANE DOWNS with any questions: 502-558-7779

The Louisville Leopard Percussionists' Stage Plot #2 Flat performance area – approx 20x30