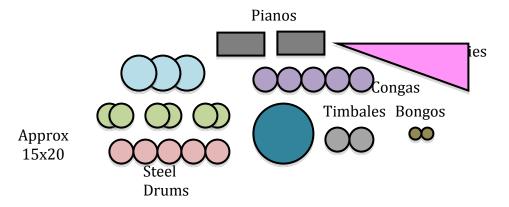

The Louisville Leopard Percussionists and The Steel Leopards Stage Plot #1 with a stage or riser

Contact DIANE DOWNS with any questions: 502-558-7779

The Louisville Leopard Percussionists' Stage Plot #2 Flat performance area