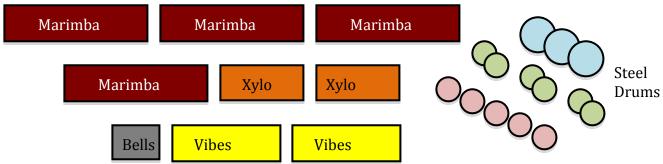

## The Louisville Leopard Percussionists and The Steel Leopards Stage Plot #1 with a stage or riser – approx 20x30

Contact DIANE DOWNS with any questions: 502-558-7779

The Louisville Leopard Percussionists' Stage Plot #2 Flat performance area – approx 20x30

The Louisville Leopard Percussionists and The Steel Leopards Stage Plot #1 with a stage or riser

Contact DIANE DOWNS with any questions: 502-558-7779

The Louisville Leopard Percussionists' Stage Plot #2 Flat performance area